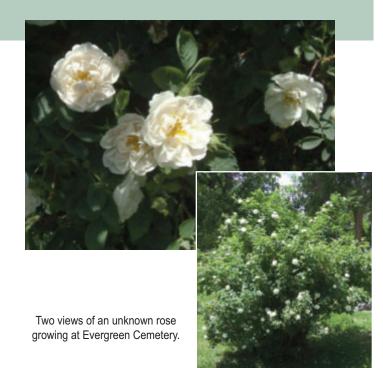

#### What's next?

Remember the "largest rose garden in the world"? For the past decade, Dianne Hartshorn has wandered amongst the Old Garden Roses and has been marking the ones who survived the Colorado Springs crews mowing and haphazard growing of trees and weeds. Also recall the 220 acres. Asking interested folks to "Adopt A Rose." This adoption will take place on two times a year. The initial pruning and mulching. The final evaluation and naming of the OGR.

6:00 P. M. May 20th for initial pruning. "Rose Behavior Class" Where? Evergreen Cemetery

Dianne is walking the cemetery and marking the still extent OGRs. We are hopeful to enlist folks to ID the historic plants.