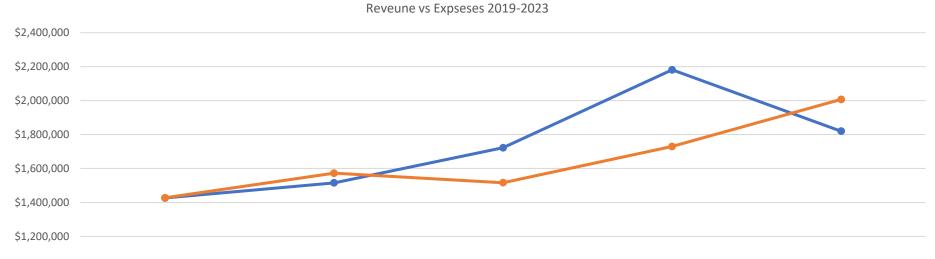

# REVENUES VS EXPENDITURES

### Cemetery Enterprise

### \$1,000,000

| , , ,   | 2019          | 2020        | 2021        | 2022        | 2023        |
|---------|---------------|-------------|-------------|-------------|-------------|
| Revenue | \$1,426,024   | \$1,515,319 | \$1,722,089 | \$2,180,919 | \$1,819,512 |
| Expense | s \$1,426,939 | \$1,572,263 | \$1,516,124 | \$1,729,507 | \$2,006,661 |