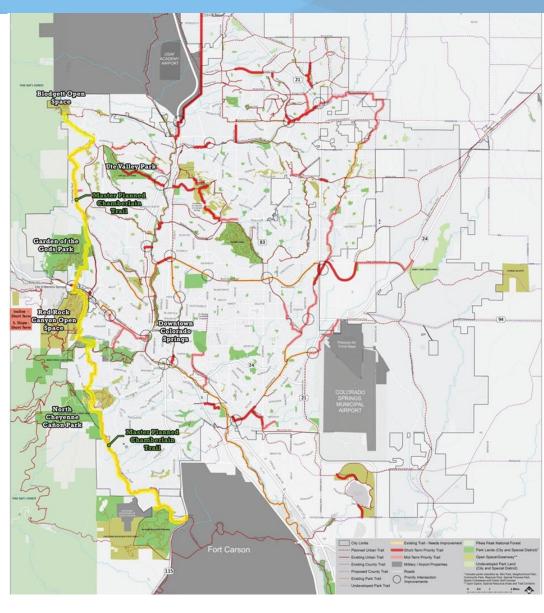

|  |

**TOPS Trails = 100% Capital Improvement Projects** 



### **University Park Trail**

# Extend and complete 0.75 miles of trail in Austin Bluffs Open Space Heller Center to Rockhurst Blvd 2025 TOPS Trails \$50,000







### Urban Trail System Wayfinding Design Package





### □2025 TOPS Trails □\$50,000

- Create a cohesive wayfinding design package specific to our urban trail system
- Current signage is infrequent, outdated, inconsistent, and in various states of disrepair





Garden of the Gods Trail Wayfinding

- 2025 TOPS Trails
   \$50,000
- Trail Wayfinding improvements to the natural surface trail system
- Open Space Wayfinding Design Guidelines.





# Chamberlain Trail

### 2025 TOPS Trails

**\$750,000** 

Chamberlain trail implementation primarily south of Highway 24





# **Blodgett Open Space Trail Implementation**

2025 TOPS Trails

□ \$500,000

Open space trails infrastructure





# <image>



### North Douglas Trail

### 2025 TOPS Trails

- □ \$500,000
- Extend North Douglas Creek Trail
  - Wilson Ranch Park
  - To Oak Valley Ranch Park
  - To Blodgett Open Space



# High Priority Trails

### □2025 TOPS Trails

- □\$1,800,000
- Property Acquisition
- Design and Construction: may include one of or a portion of one or more of the following trails:
  - Rock Island Trail
  - Sand Creek Trail
  - Cottonwood Creek Trail
  - Legacy Loop Trail System



# **TOPS Parks Category**



\$ 200,000

\$ 550,000

| 2025 Parks (20% Max) Total Revenue Available | = \$ 2 | 2,498,131    |
|----------------------------------------------|--------|--------------|
| Pr