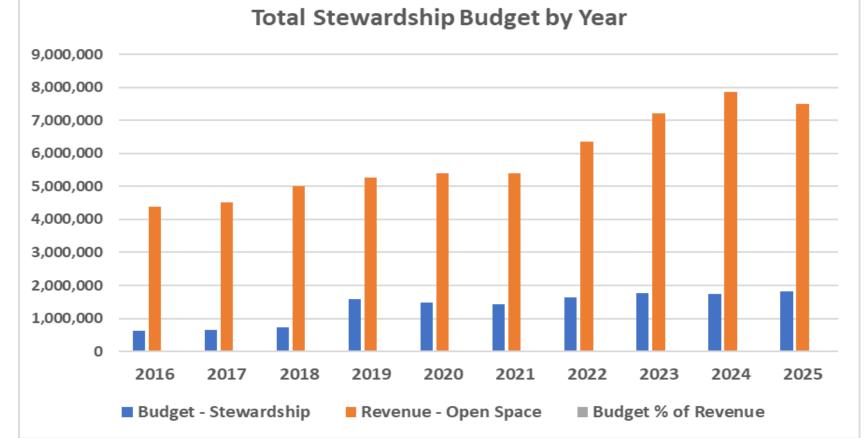

|
|-------------------------------------------------------------------------------------------------------------------|--------------|------------|--|--|
| Salaries & Benefits (10.5 FTE)                                                                                    | \$ 1,332,947 | 74%        |  |  |
| Operating                                                                                                         | \$ 479,721   | 26%        |  |  |
| • Top 3 operating: Fuels mitigation contract,<br>Building and facility maintenance, and<br>materials and supplies |              |            |  |  |
| Total                                                                                                             | \$ 1,812,668 | 100%       |  |  |

# **Stewardship Funding History**





|                            | 2016      | 2017      | 2018      | 2019      | 2020      | 2021      | 2022      | 2023      | 2024      | 2025      |
|----------------------------|-----------|-----------|-----------|-----------|-----------|-----------|-----------|-----------|-----------|-----------|
| Budget - Stewardship       | 619,000   | 649,000   | 738,900   | 1,595,617 | 1,480,455 | 1,437,029 | 1,626,309 | 1,759,867 | 1,735,222 | 1,812,668 |
| Revenue - Open Space       | 4,372,368 | 4,501,940 | 5,005,728 | 5,268,354 | 5,396,664 | 5,407,082 | 6,346,977 | 7,203,378 | 7,868,290 | 7,494,395 |
| <b>Budget % of Revenue</b> | 14%       | 14%       | 15%       | 30%       | 27%       | 27%       | 26%       | 24%       | 22%       | 24%       |



# **Questions?**

### COLORADO SPRINGS P