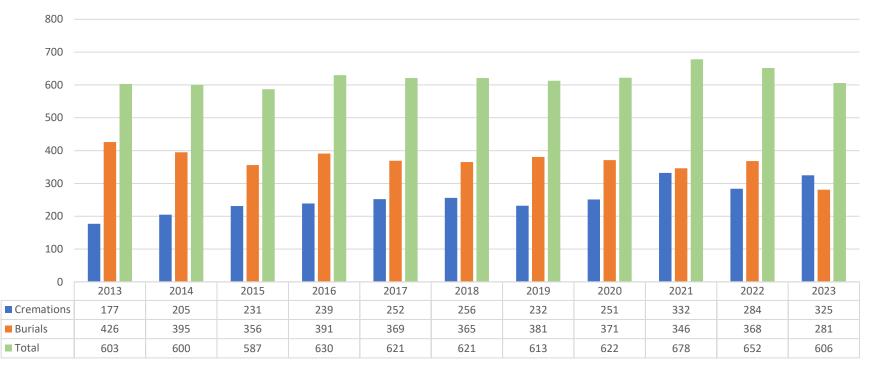

|
| High                        | 70% - 100%                            | <ul> <li>The service has attributes similar to services available in the private sector (therefore the government should not subsidize a service that the private sector provides)</li> <li>Those individuals receiving the benefit of the service pay the cost of the service</li> <li>The goal is to discourage use of a service or at least limit demand</li> <li>The service is regulatory in nature</li> </ul> |

## SERVICE LEVELS



Cemetery Enterprise 2013-2023



Cremations Burials Total

# REVENUES VS EXPENDITURES



### Cemetery Enterprise



### \$1,000,000

| , , ,   | 2019          | 2020        | 2021        | 2022        | 2023        |
|---------|---------------|-------------|-------------|-------------|-------------|
| Revenue | \$1,426,024   | \$1,515,319 | \$1,722,089 | \$2,180,919 | \$1,819,512 |
| Expense | s \$1,426,939 | \$1,572,263 | \$1,516,124 | \$1,729,507 | \$2,006,661 |

# INCREASING EXPENSES



- Evergreen Cemetery uses non-potable water which has increased 31% over the past five (5) years.
- Fairview Cemetery uses potable water which has increased only 2% over the past five (5) years.
- Capital needs vehicle replacement and cremation features.
- Operating needs staffing costs increased through wage increases and City compen