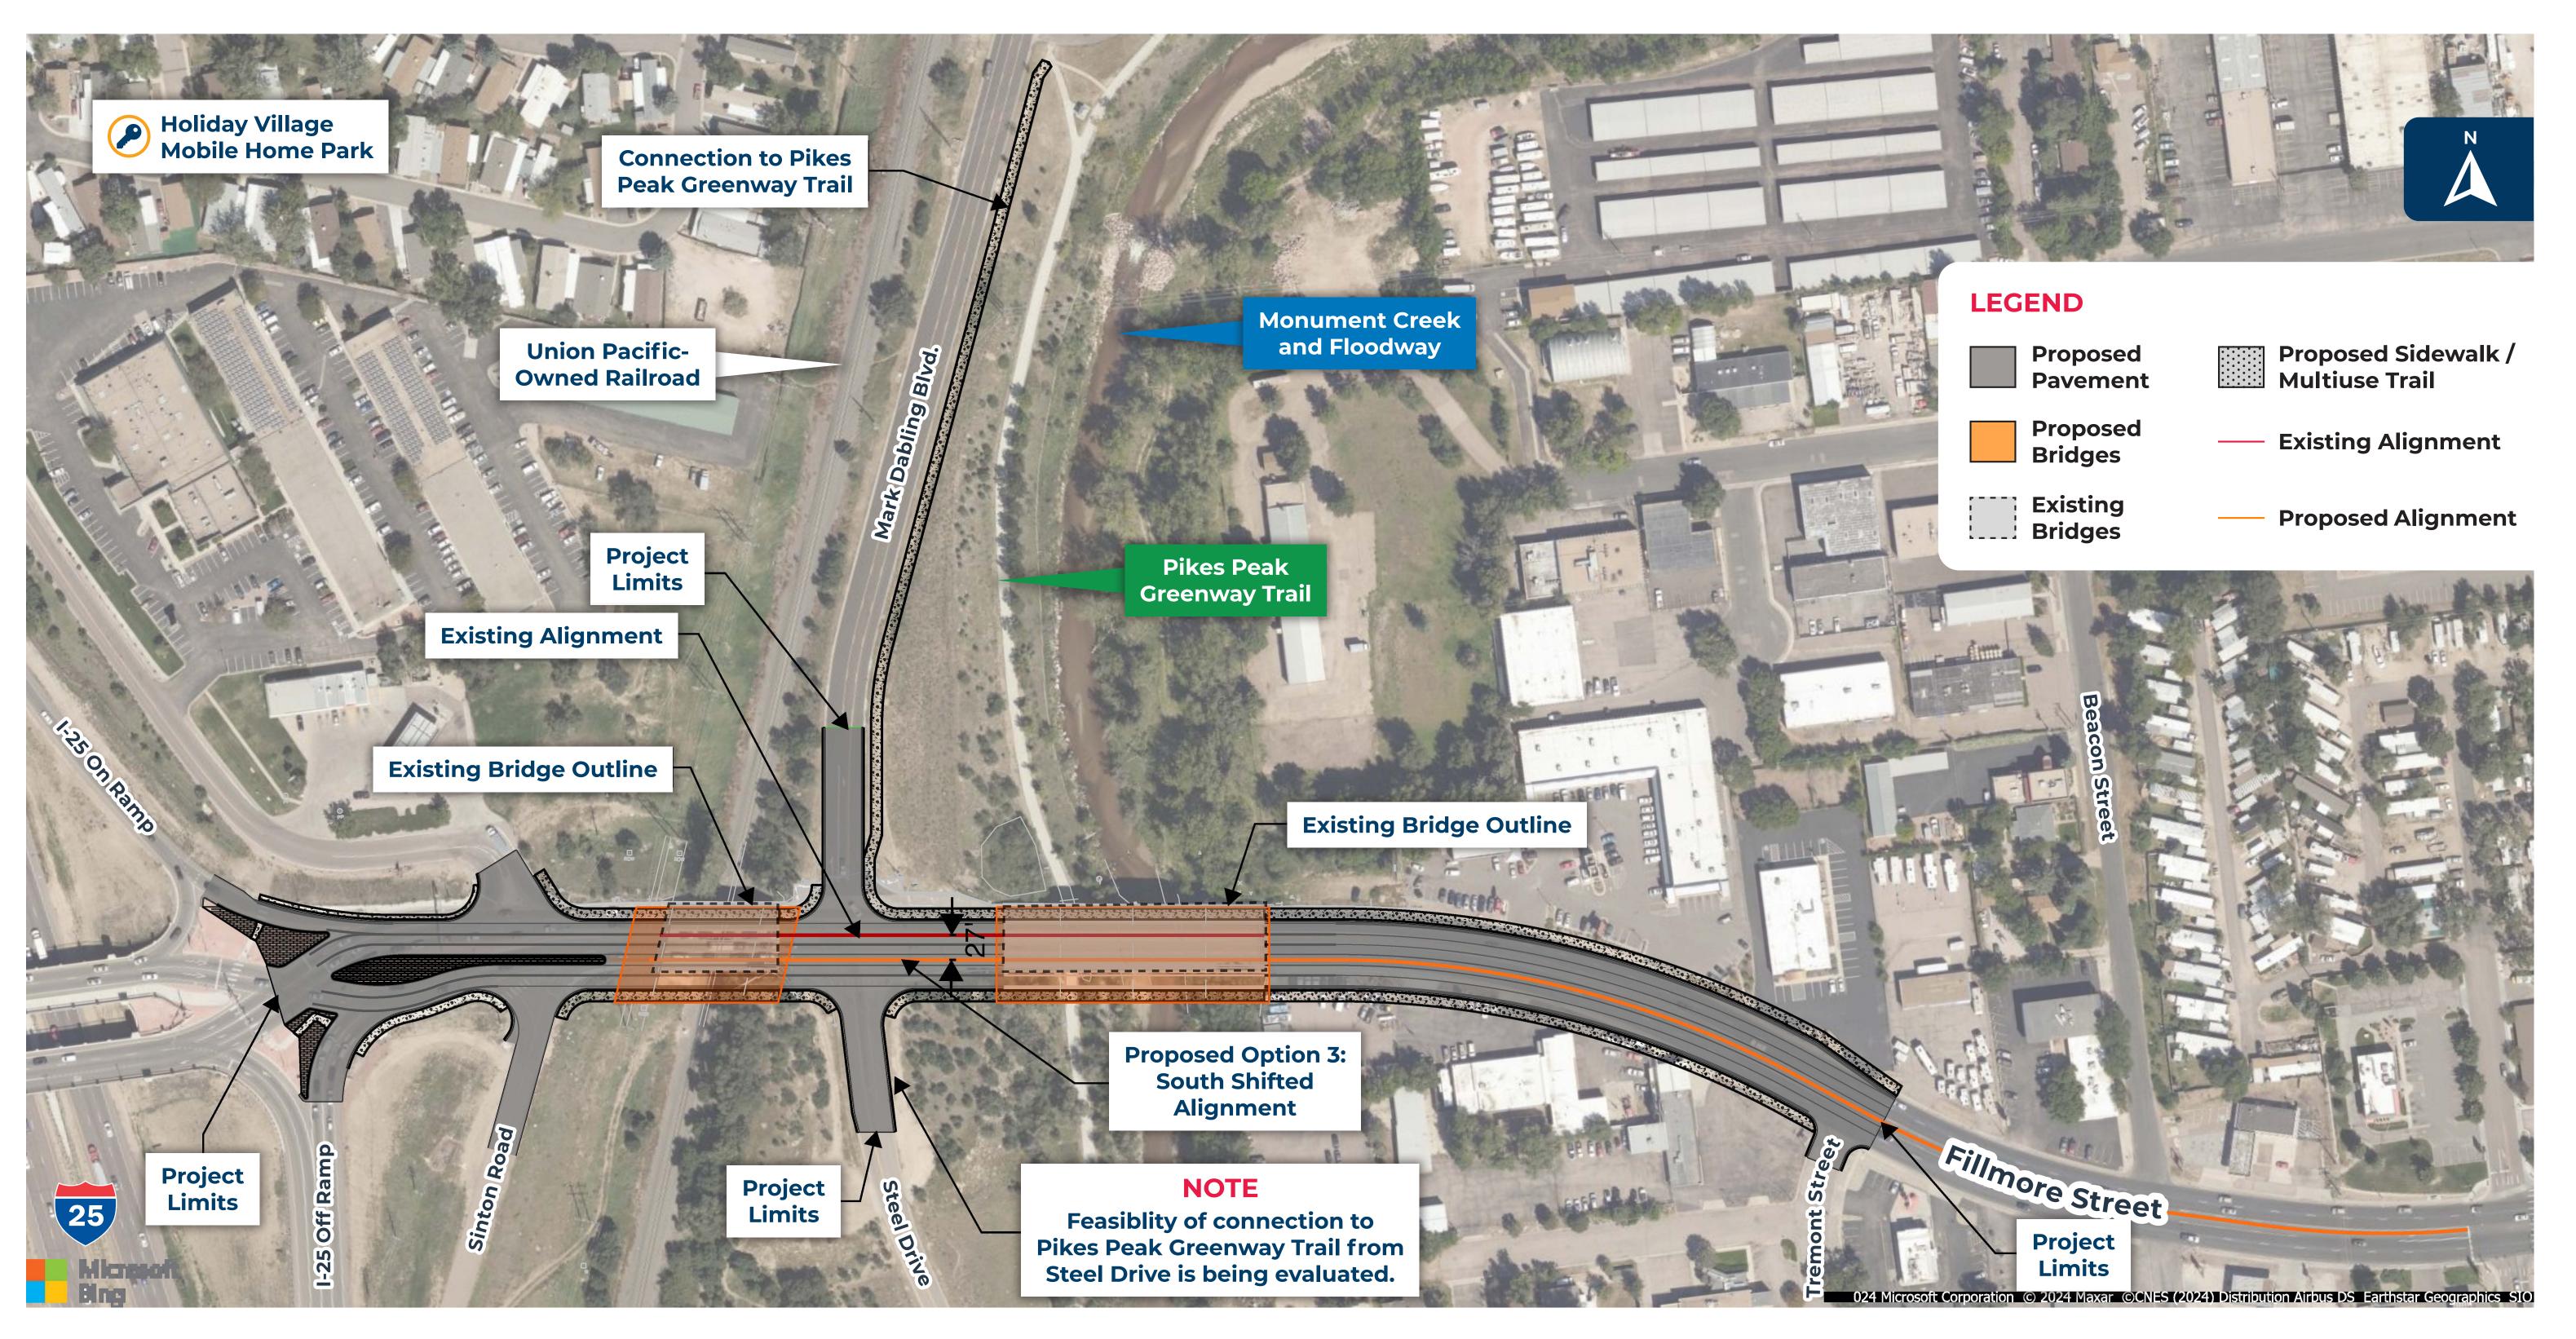

Fillmore Street Bridge Improvements and Trail Connections - I-25 to Monument Creek Project

## ALIGNMENT ALTERNATIVES

Each Alignment Alternative Option has the same Proposed Roadway cross section.

Only the "No-Build" Alternative would maintain the Existing Roadway cross section.

### **EXISTING ROADWAY**



#### PROPOSED ROADWAY



## **OPTION 1: EXISTING ALIGNMENT**





Fillmore Street Bridge Improvements and Trail Connections - I-25 to Monument Creek Project

# ALIGNMENT ALTERNATIVES

Each Alignment Alternative Option has the same Proposed Roadway cross section.

Only the "No-Build" Alternative would maintain the Existing Roadway cross section.

### **OPTION 2: NORTH SHIFT ALIGNMENT**



## **OPTION 3: SOUTH SHIFT ALIGNMENT**