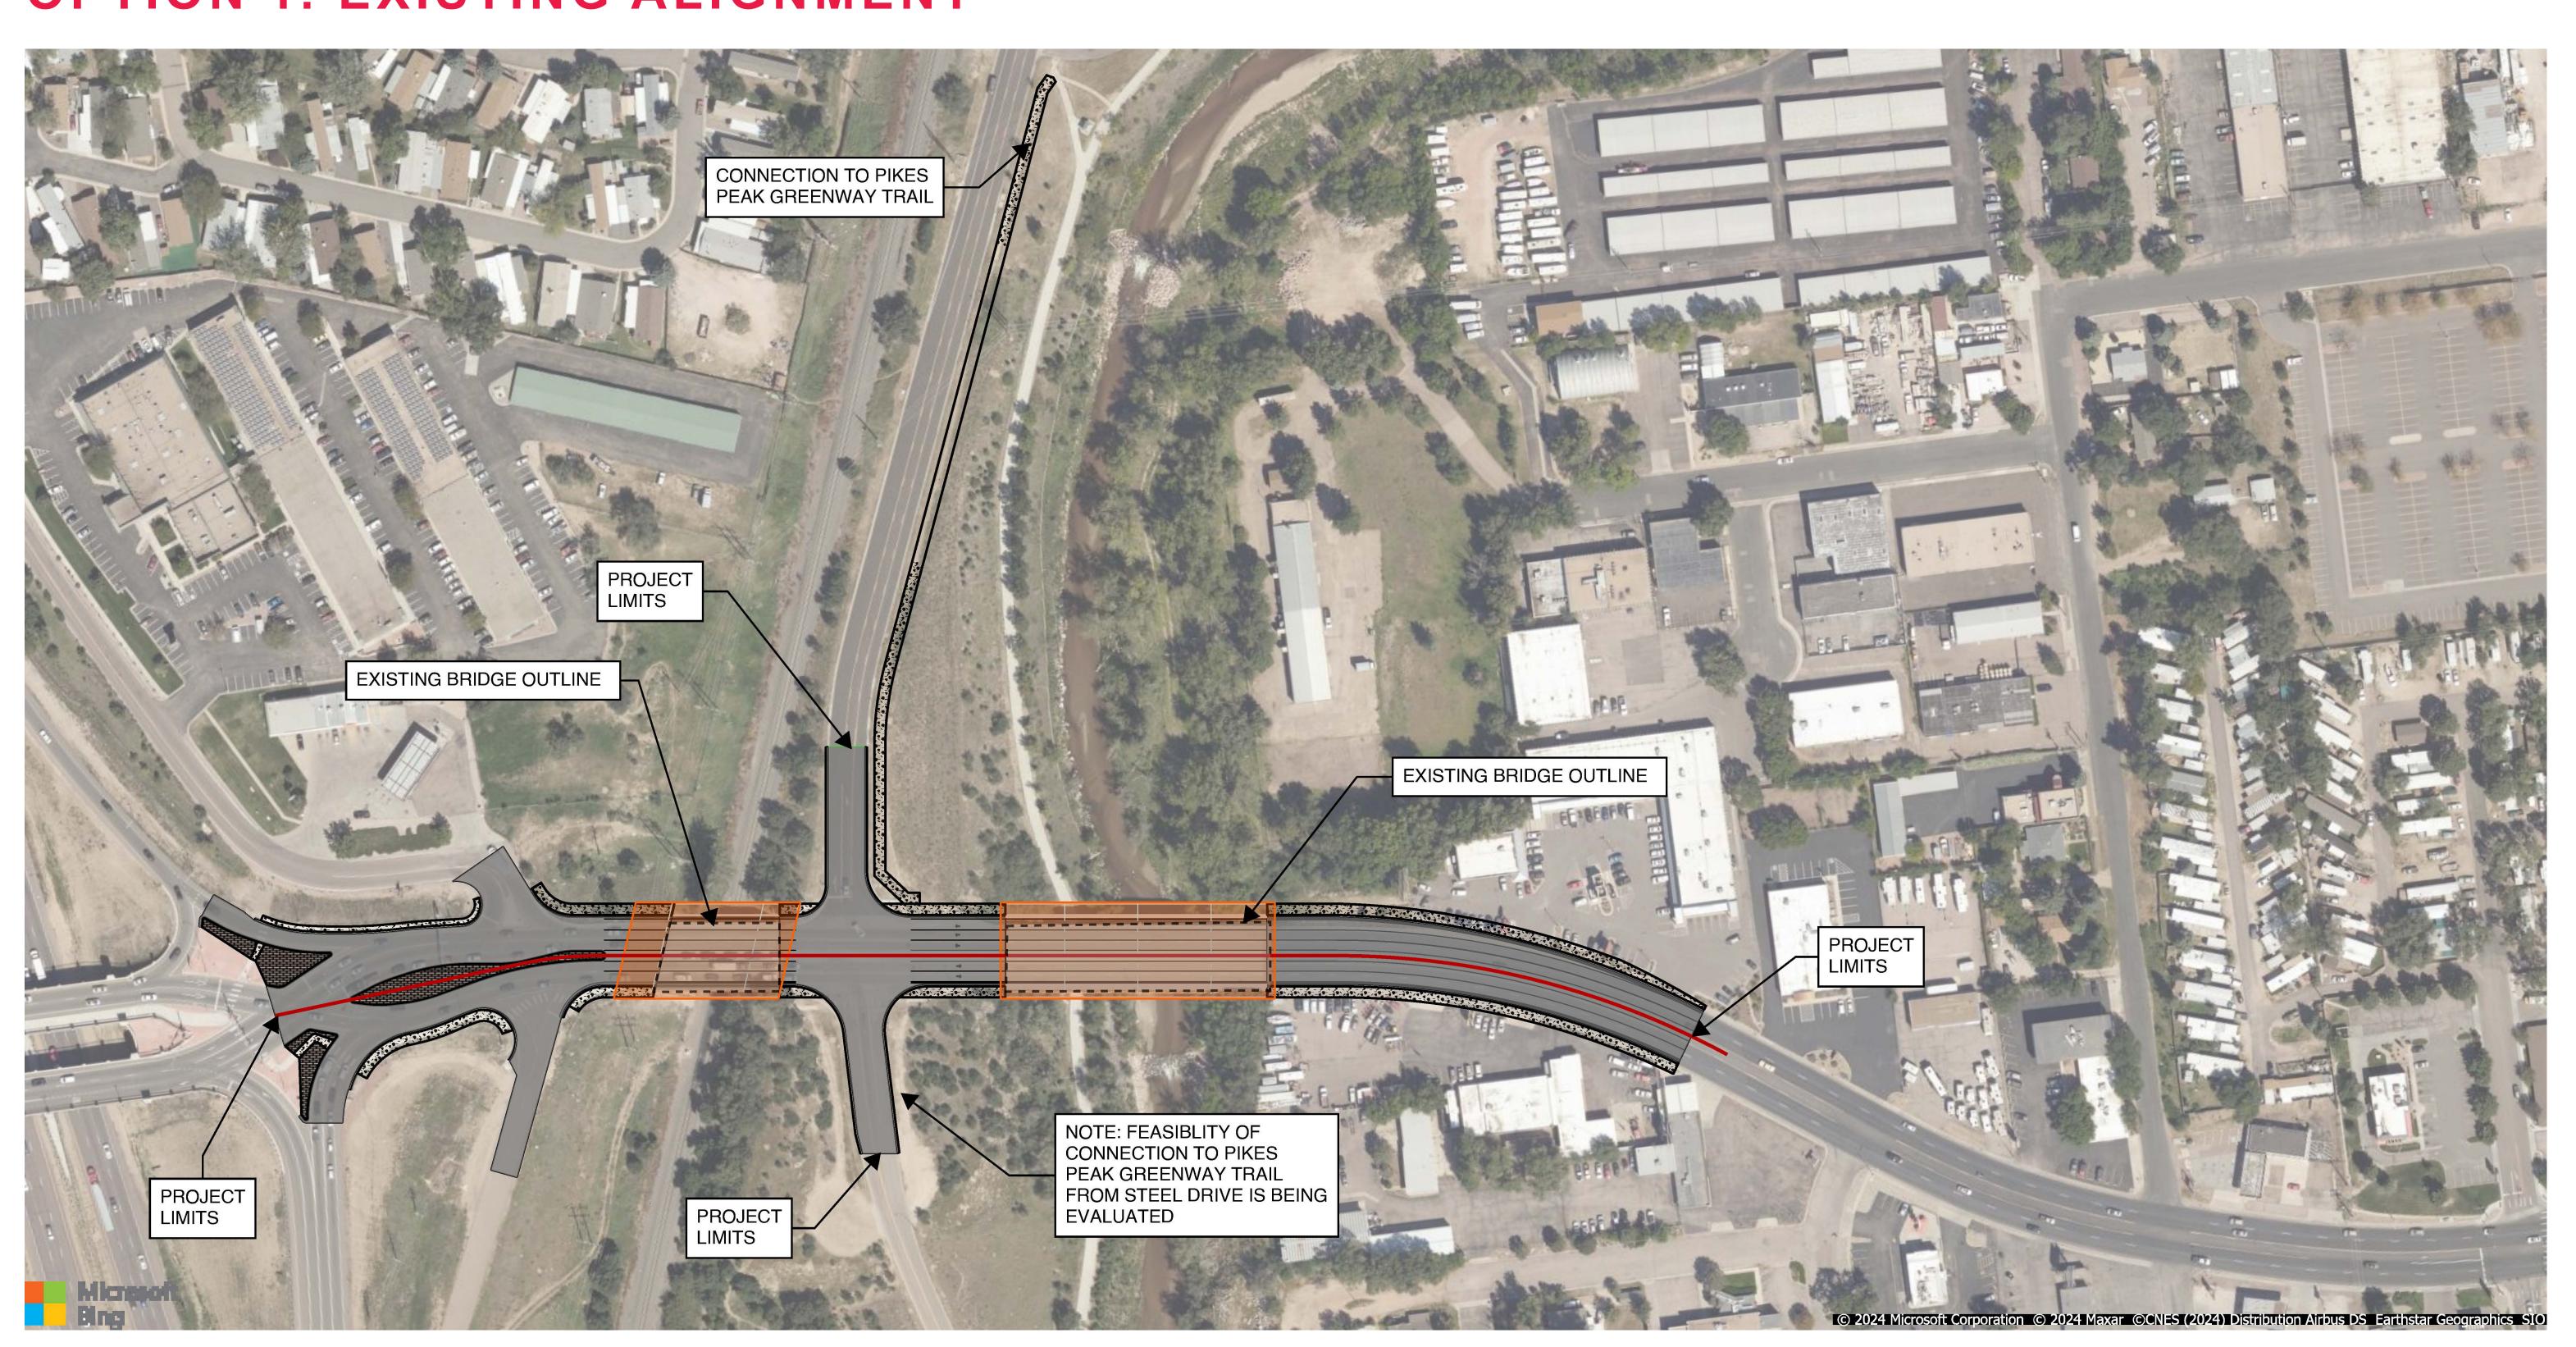

## **OPTION 1: EXISTING ALIGNMENT**

Fillmore Street Bridge Improvements and Trail Connections - I-25 to Monument Creek Project