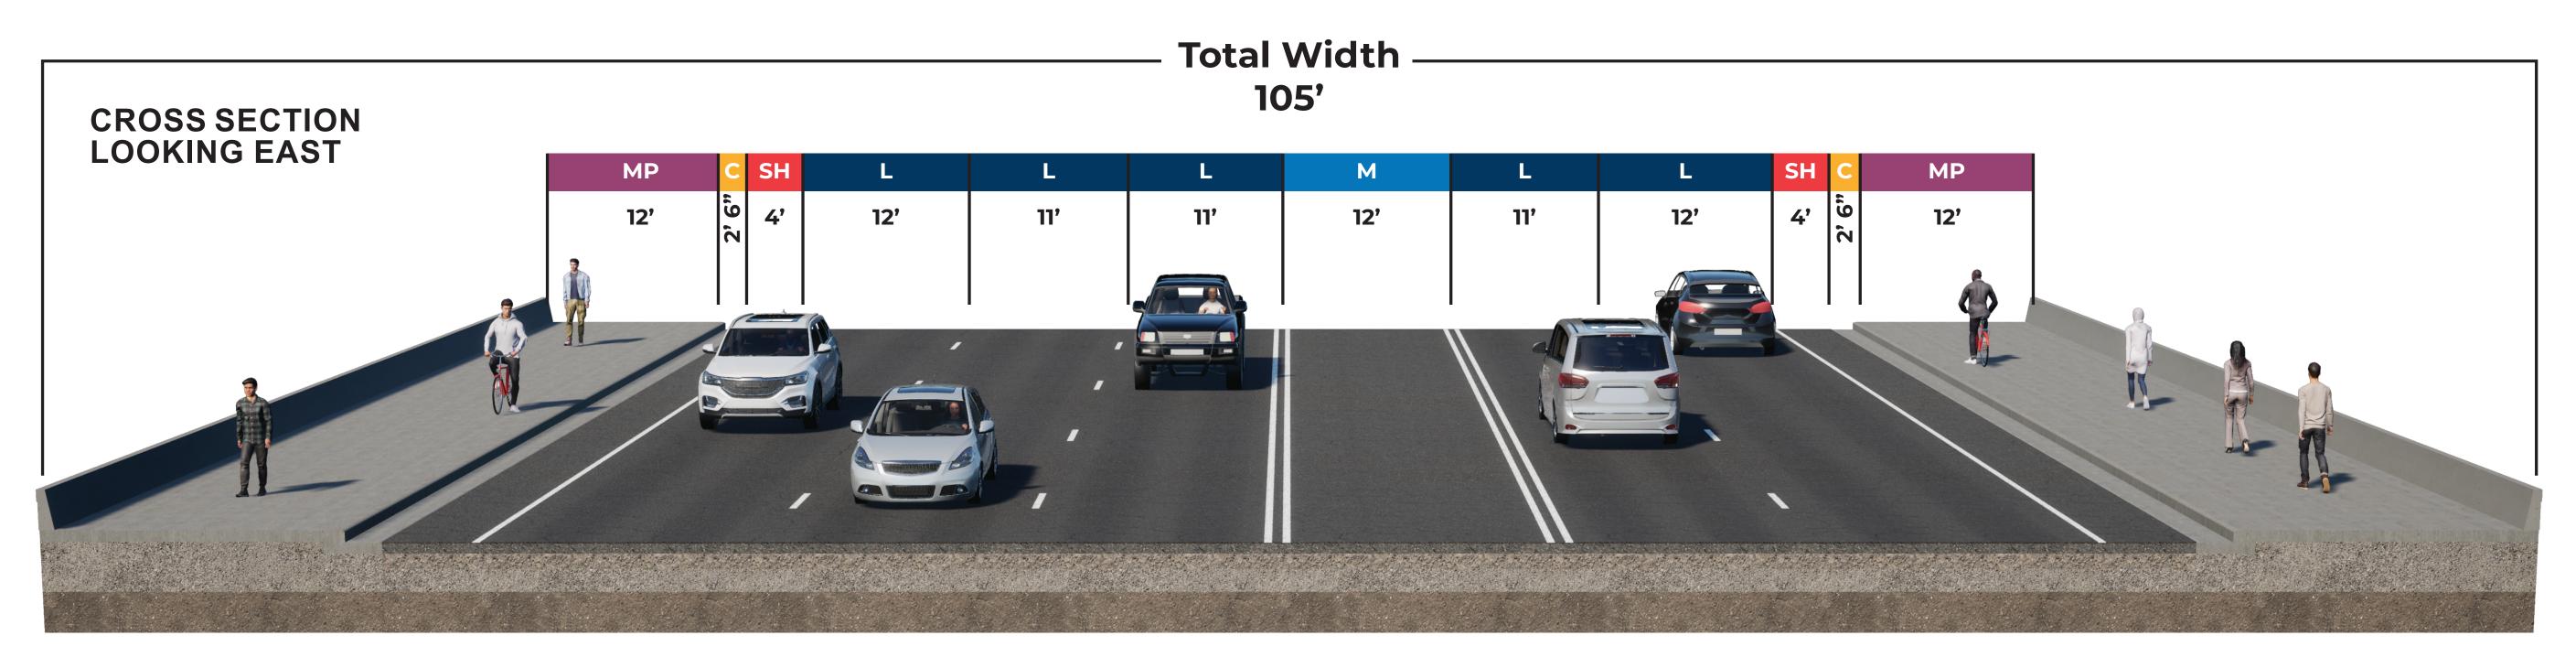

#### PROPOSED ROADWAY

## ALIGNMENT ALTERNATIVES

Each Alignment Alternative Option has the same Proposed Roadway cross section.

Only the "No-Build" Alternative would maintain the Existing Roadway cross section.

# ALIGNMENT ALTERNATIVES

Each Alignment Alternative Option has the same Proposed Roadway cross section.

Only the "No-Build" Alternative would maintain the Existing Roadway cross section.