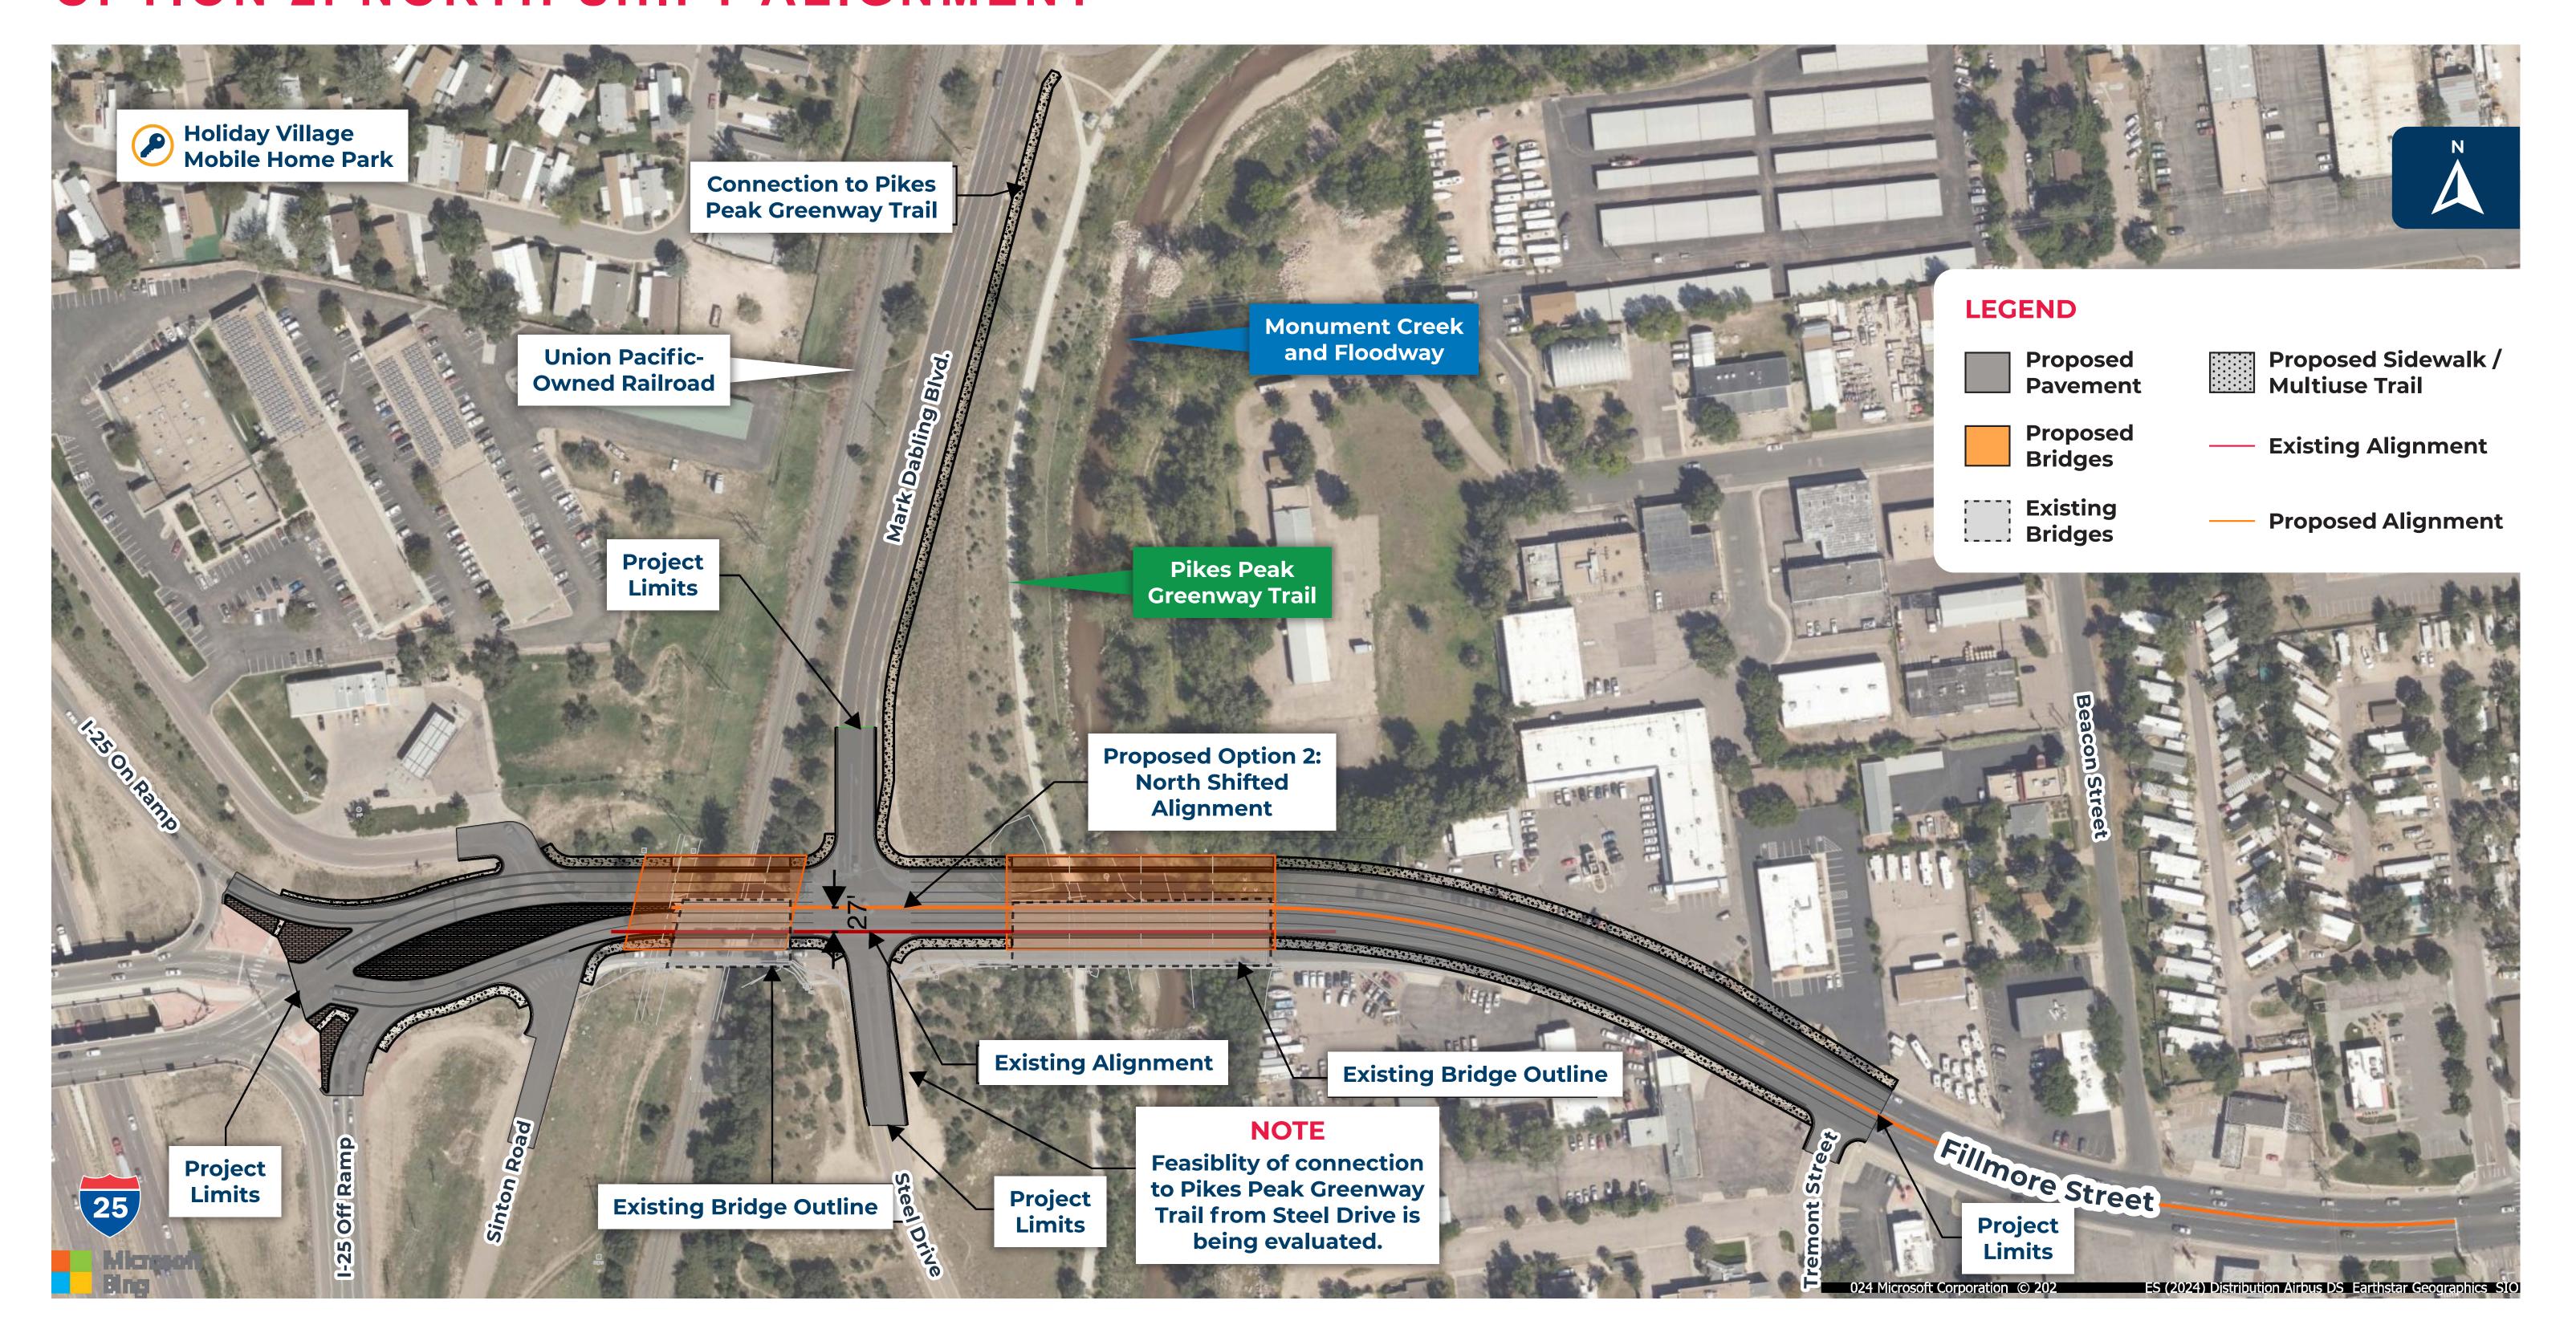

Fillmore Street Bridge Improvements and Trail Connections - I-25 to Monument Creek Project

## ALIGNMENT ALTERNATIVES

Each Alignment Alternative Option has the same Proposed Roadway cross section.

Only the "No-Build" Alternative would maintain the Existing Roadway cross section.

### **EXISTING ROADWAY**



#### PROPOSED ROADWAY



## **OPTION 1: EXISTING ALIGNMENT**





Fillmore Street Bridge Improvements and Trail Connections - I-25 to Monument Creek Project

# ALIGNMENT ALTERNATIVES

Each Alignment Alternative Option has the same Proposed Roadway cross section.

Only the "No-Build" Alternative would maintain the Existing Roadway cross section.

### **OPTION 2: NORTH SHIFT ALIGNMENT**



## **OPTION 3: SOUTH SHIFT ALIGNMENT**