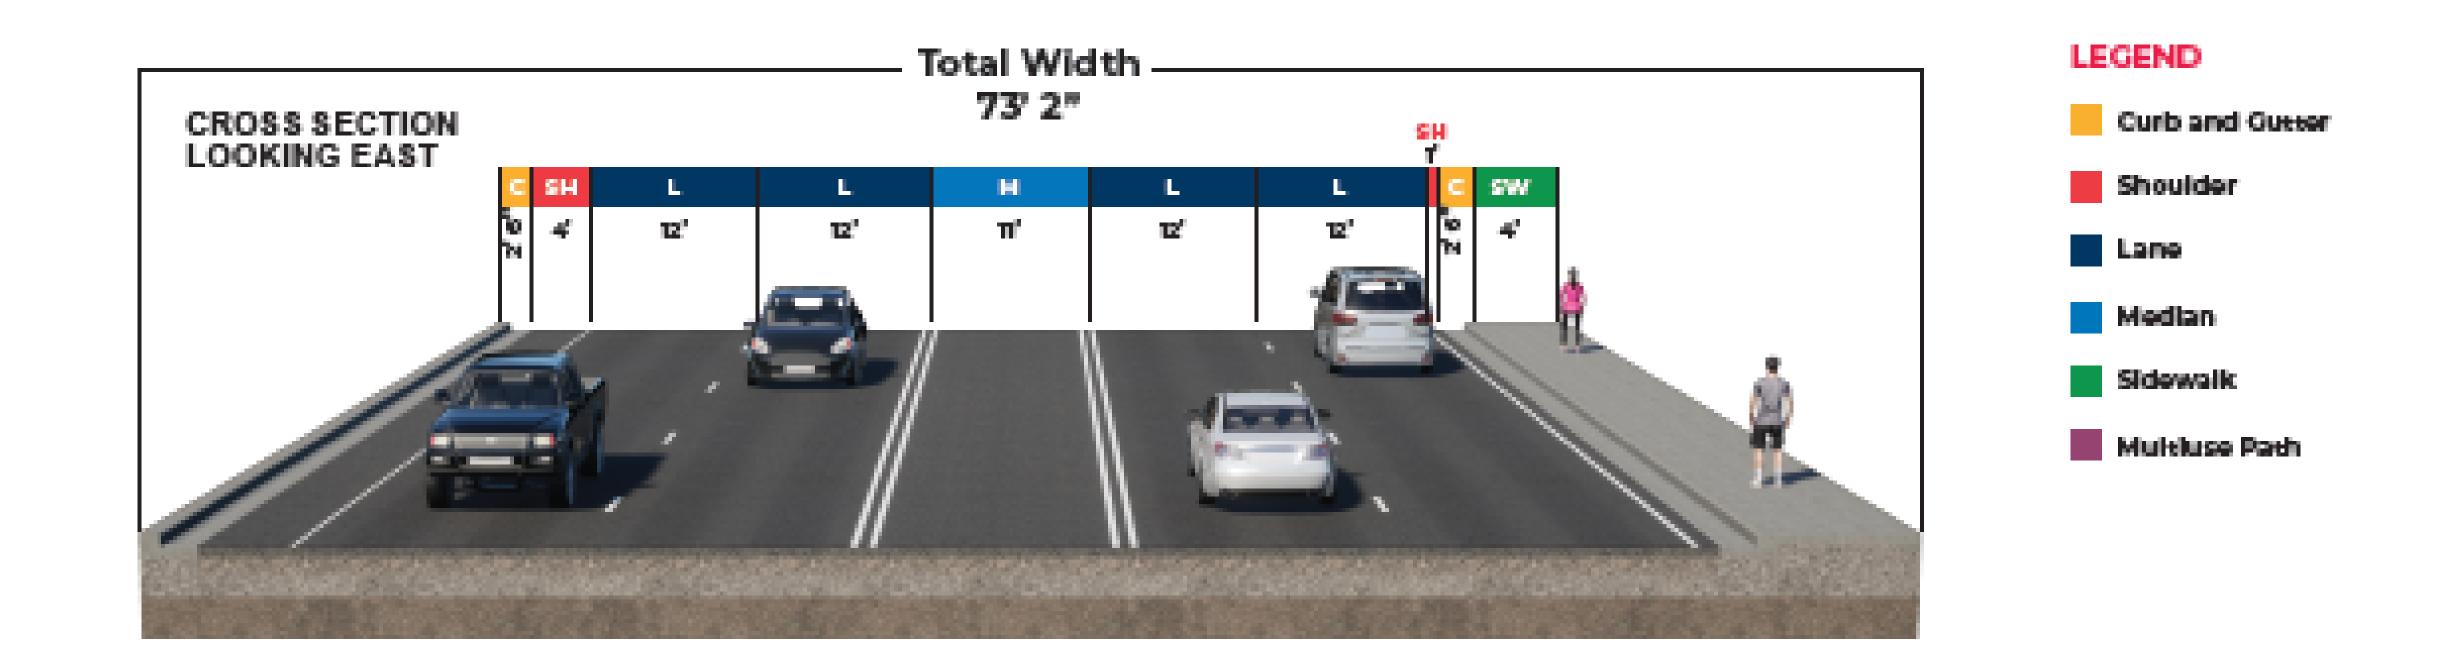

### **EXISTING ROADWAY**

## ALIGNMENT ALTERNATIVES

Each Alignment Alternative Option has the same Proposed Roadway cross section.

Only the "No-Build" Alternative would maintain the Existing Roadway cross section.

# ALIGNMENT ALTERNATIVES

Each Alignment Alternative Option has the same Proposed Roadway cross section.

Only the "No-Build" Alternative would maintain the Existing Roadway cross section.